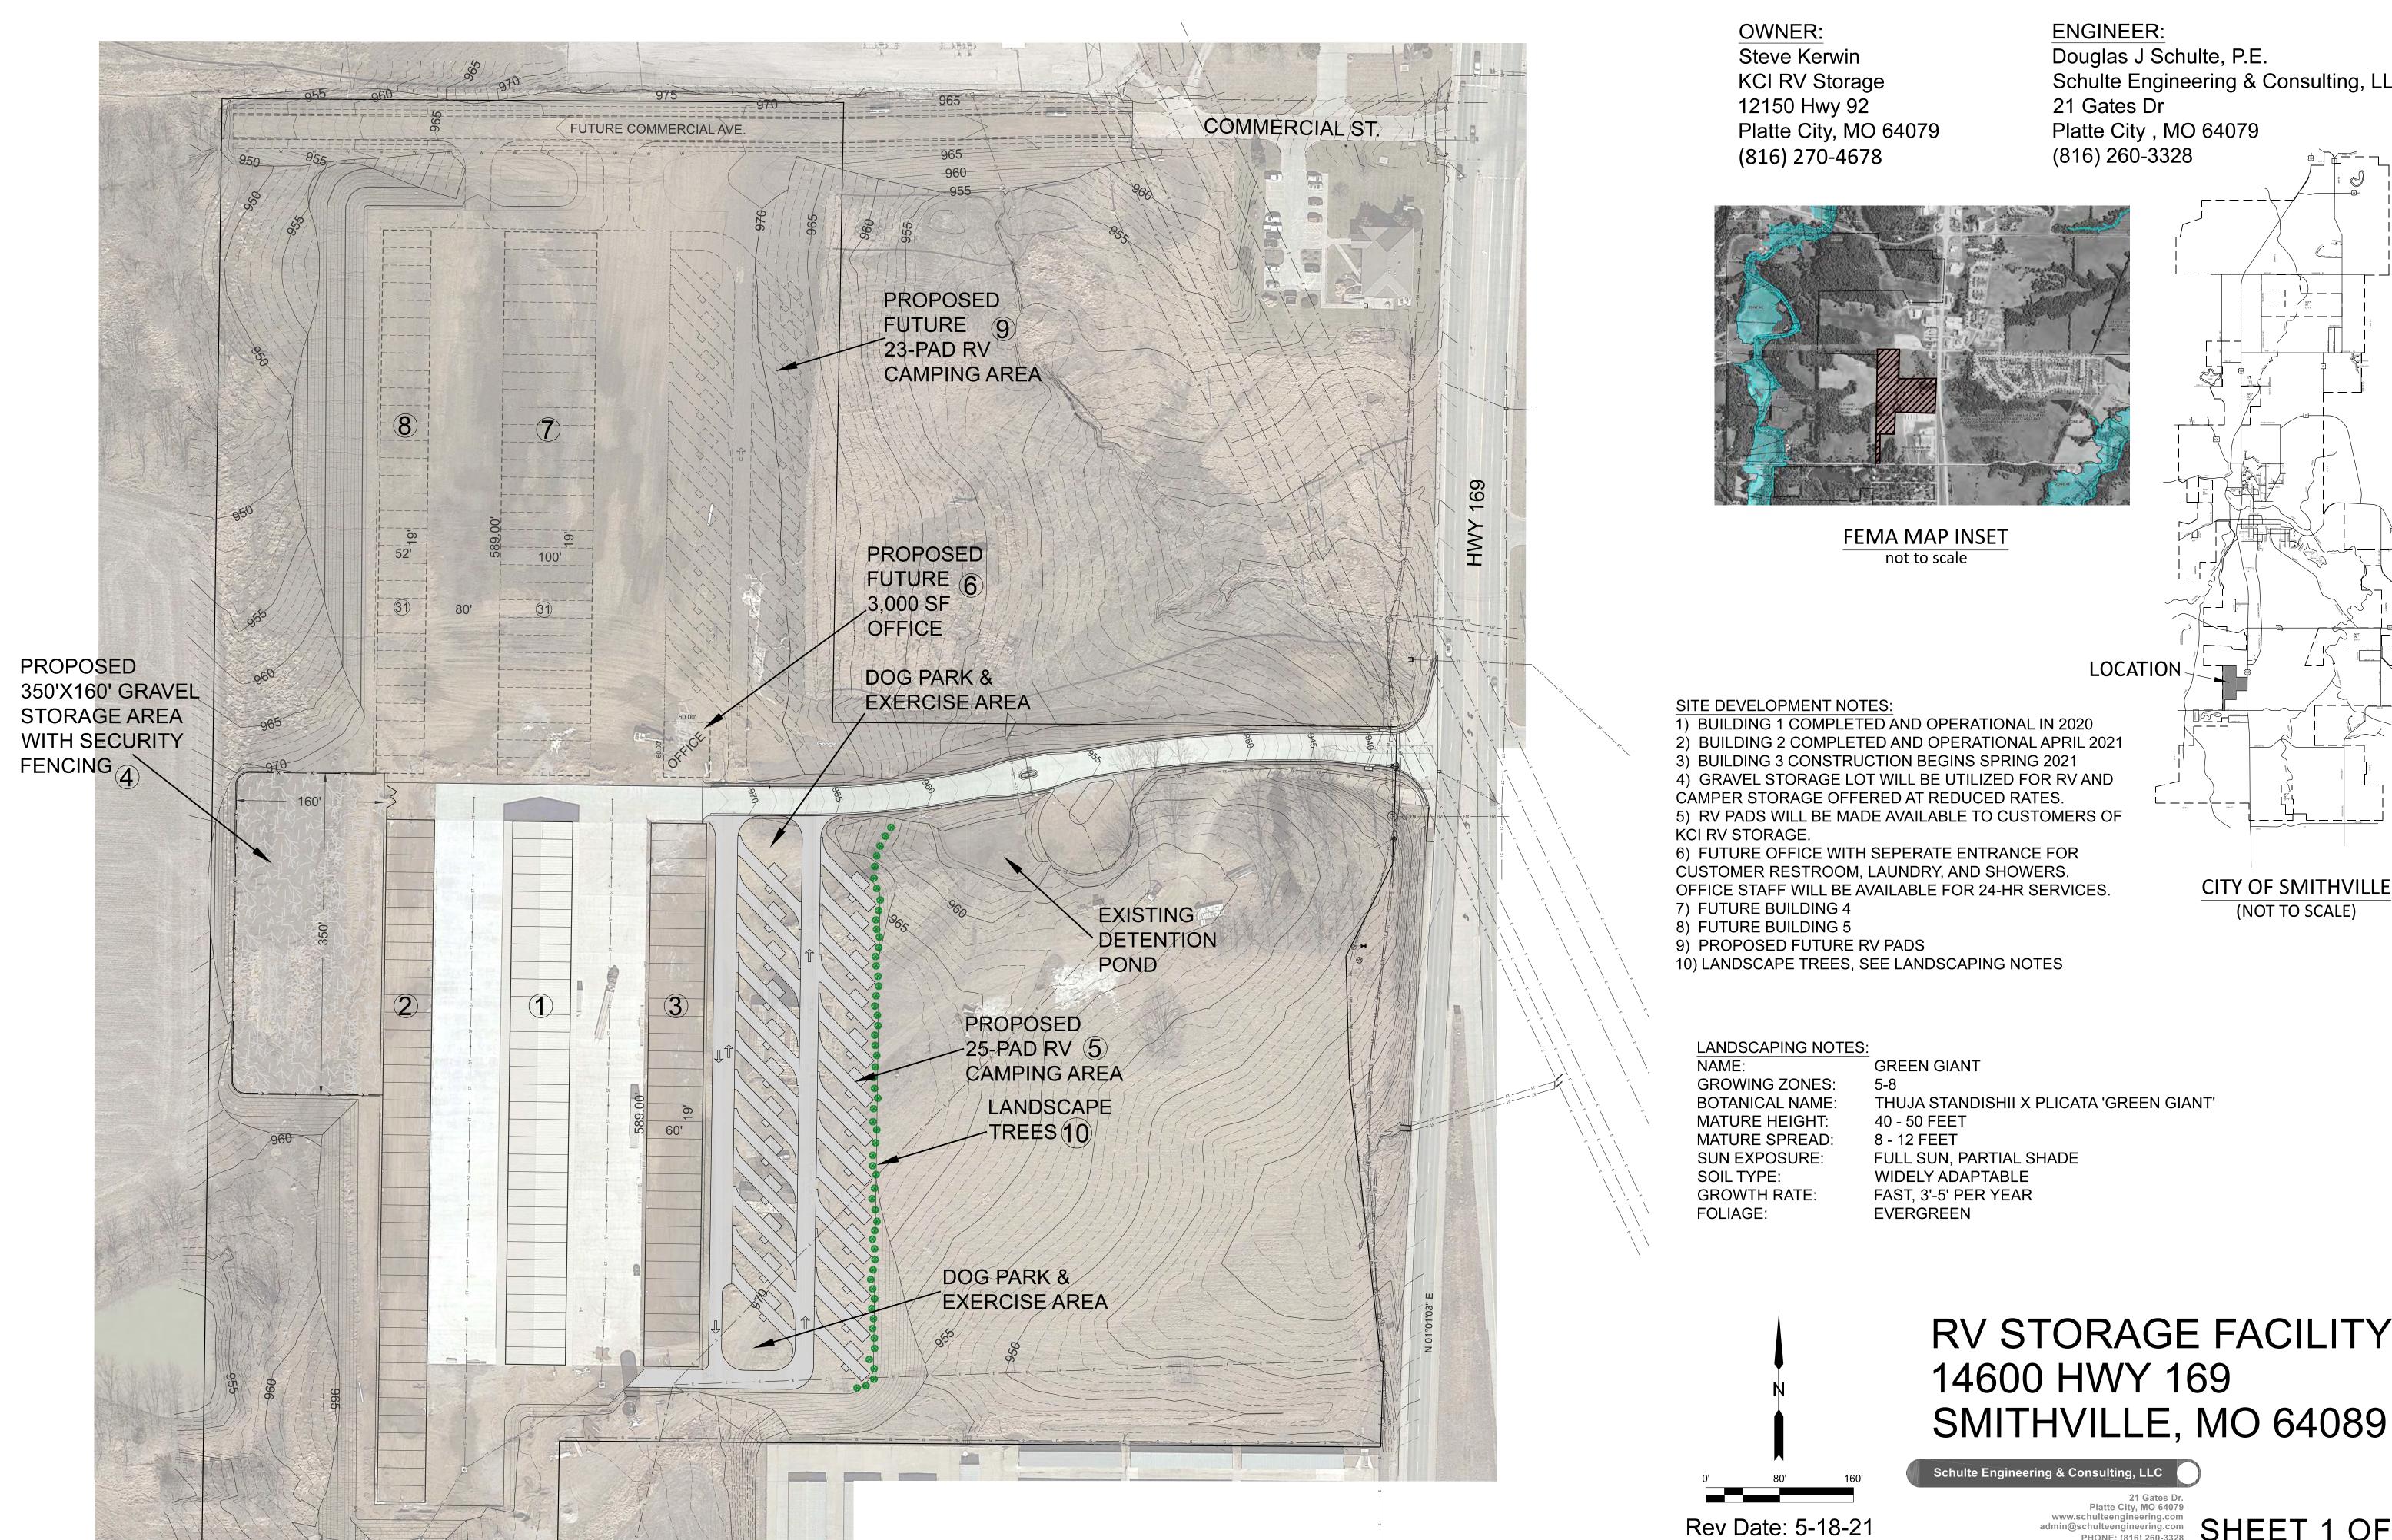

#### 18. Resolution 936, KCI RV Storage Site Plan

A Resolution approving the amended site plan for the KCI RV storage facility at 14600 North 169 Highway.