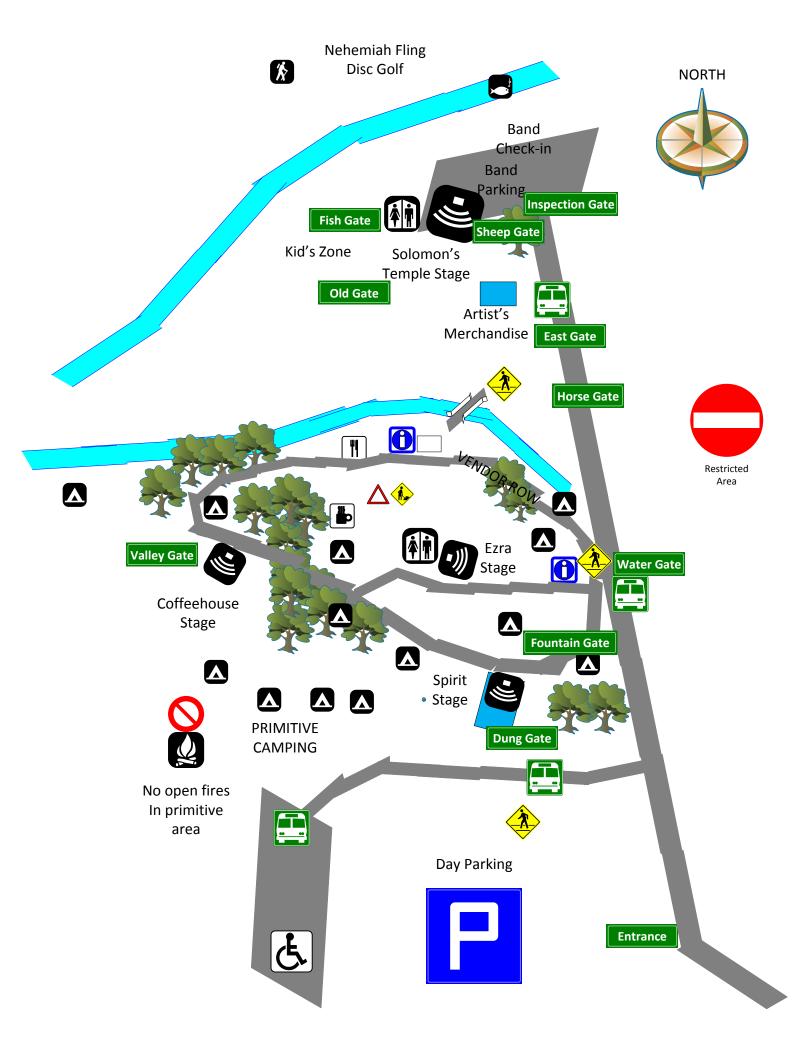

#### 11. Resolution 929, Agreement with Grace Community Church

A Resolution authorizing and directing the Mayor to execute an agreement with Grace Community Church for use of Smith's Fork Park September 16, 17, and 18, 2021 for the purpose of hosting Nehemiah Festival.