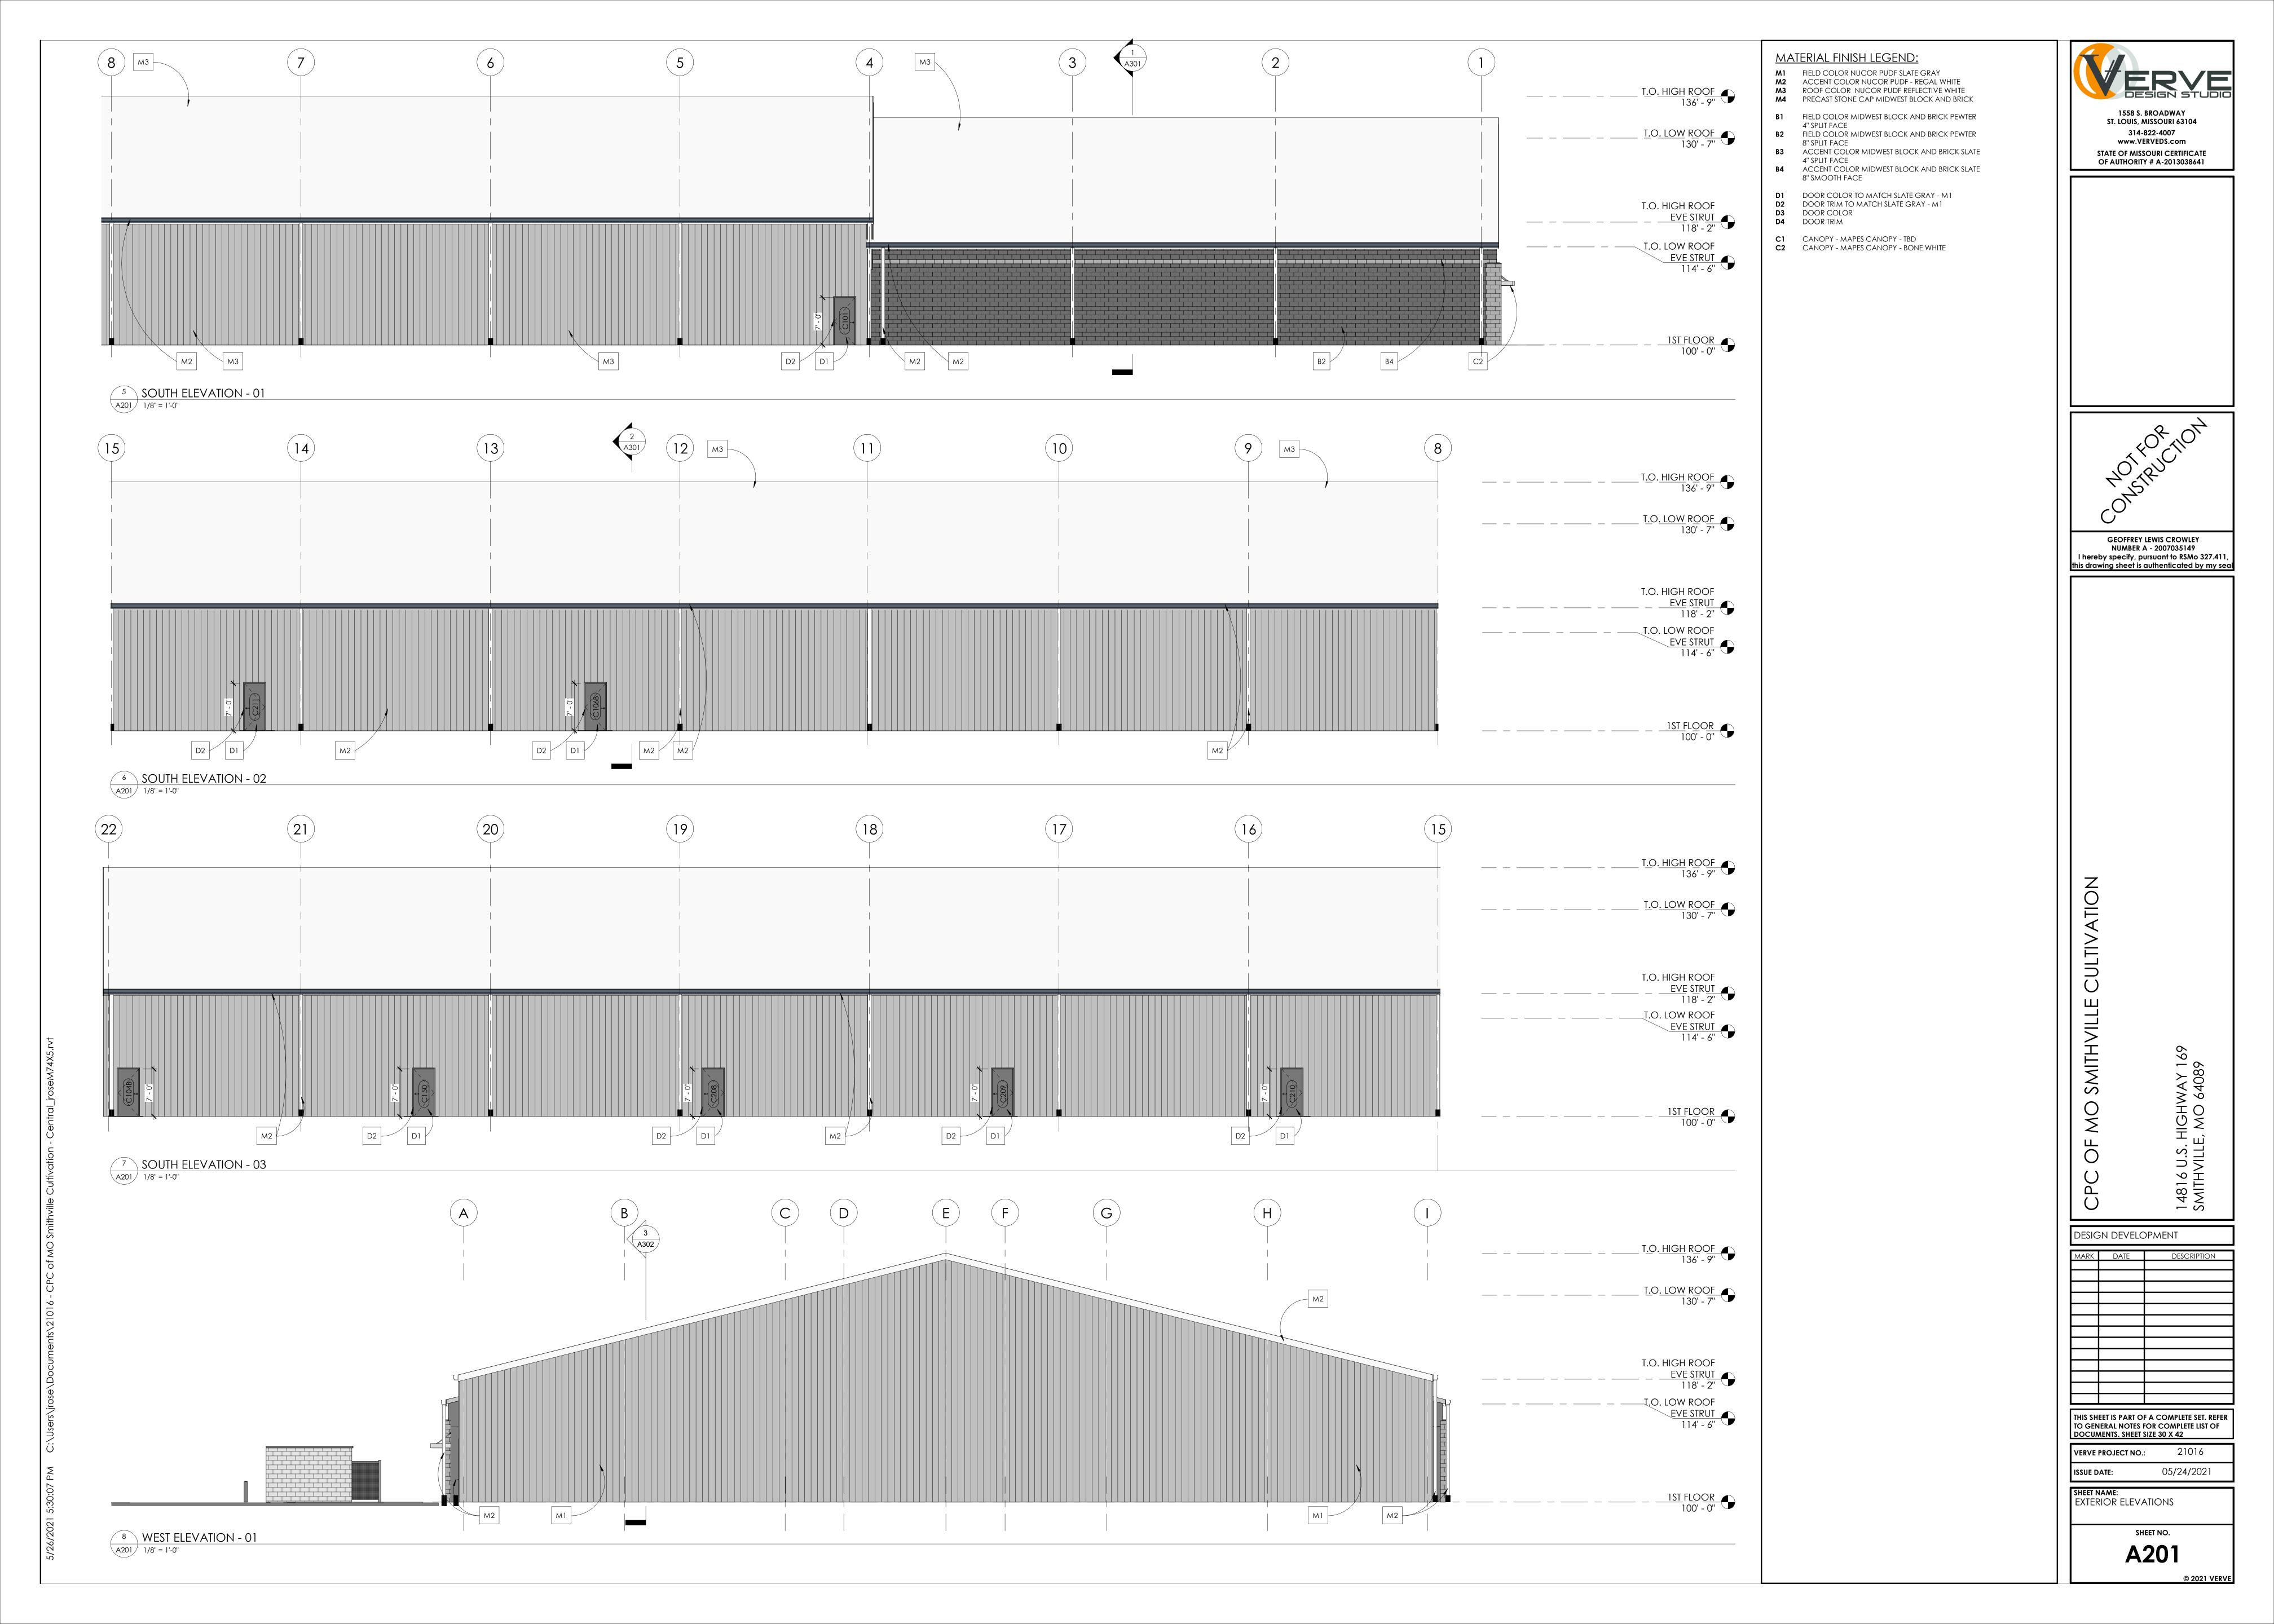

#### 17. Resolution 935, Medical Marijuana Cultivation and Manufacturing Site Plan

A Resolution approving the site plan for the Medical Marijuana Cultivation and Manufacturing facility in the First Park Industrial Park.