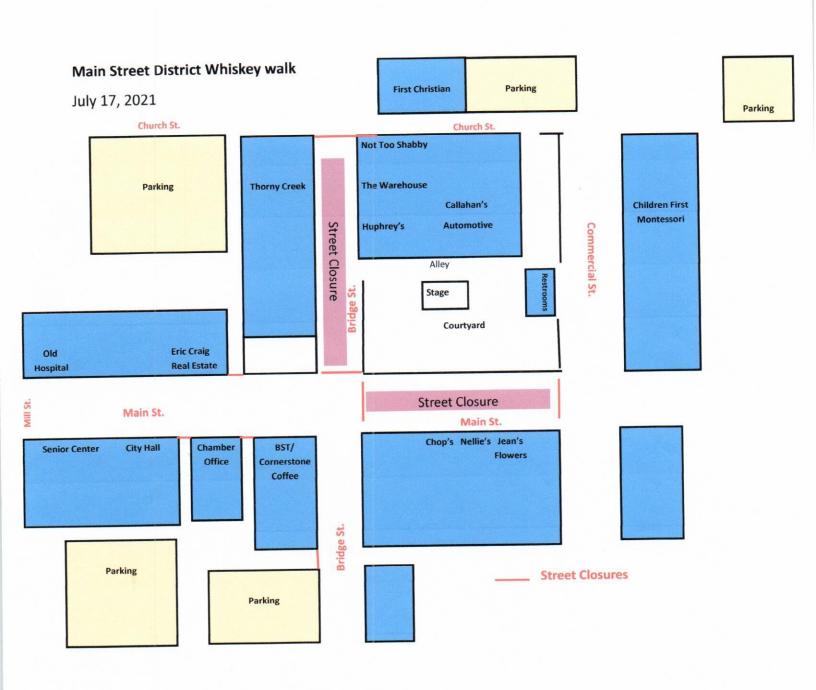

#### 13. Resolution 931, Special Event Permit – Whiskey Walk

A Resolution issuing a Special Event Permit to the Smithville Main Street District for the Whiskey Walk on July 17, 2021 at Courtyard Park.

#### 14. Resolution 932, Temporary Liquor Licenses – Main Street District

A Resolution approving a Temporary Liquor Licenses to Main Street District, for all vendors participating in the Whiskey Walk on July 17, 2021 at Courtyard Park.