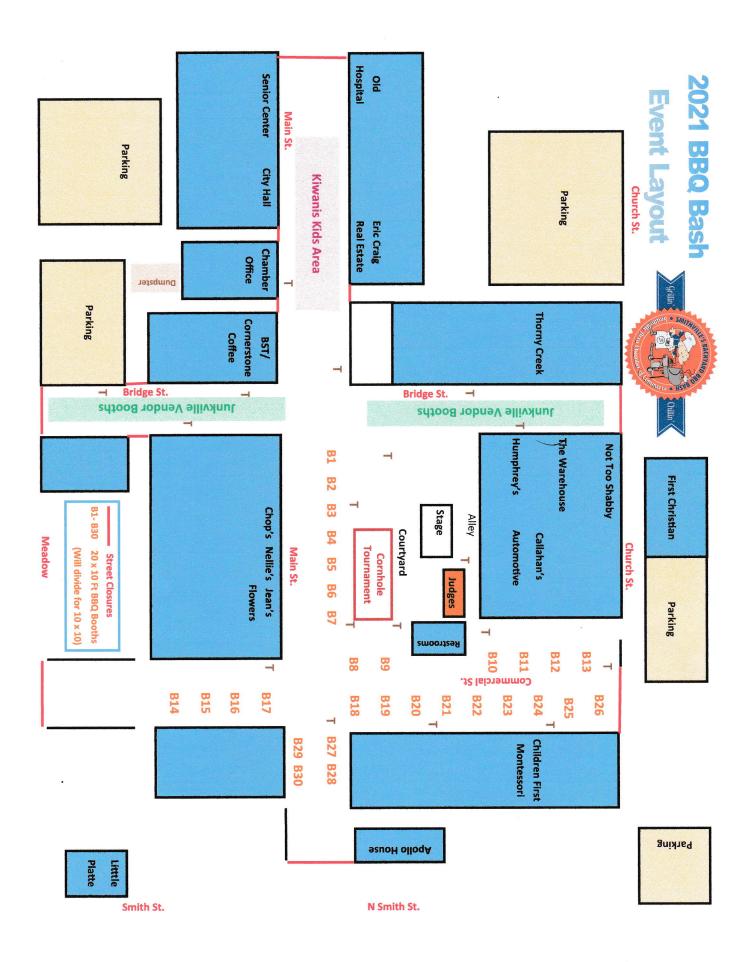

#### Resolution 927, Special Event Permit- Chamber Backyard BBQ

A Resolution issuing a Special Event Permit to allow alcohol at the Smithville Chamber of Commerce for the Backyard BBQ Bash, a BBQ competition, to be held at Courtyard Park on September 25, 2021.