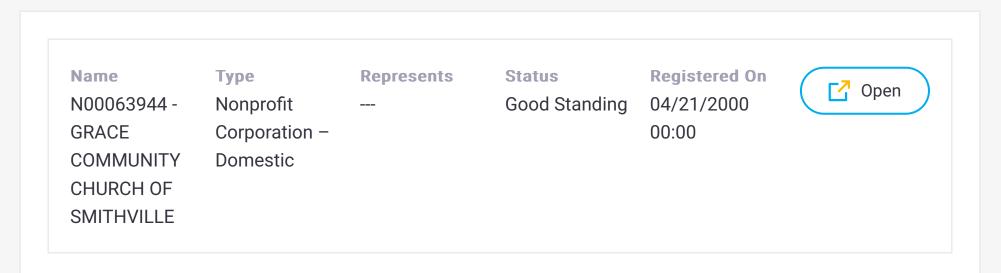

#### 11. Resolution 929, Agreement with Grace Community Church

A Resolution authorizing and directing the Mayor to execute an agreement with Grace Community Church for use of Smith's Fork Park September 16, 17, and 18, 2021 for the purpose of hosting Nehemiah Festival.