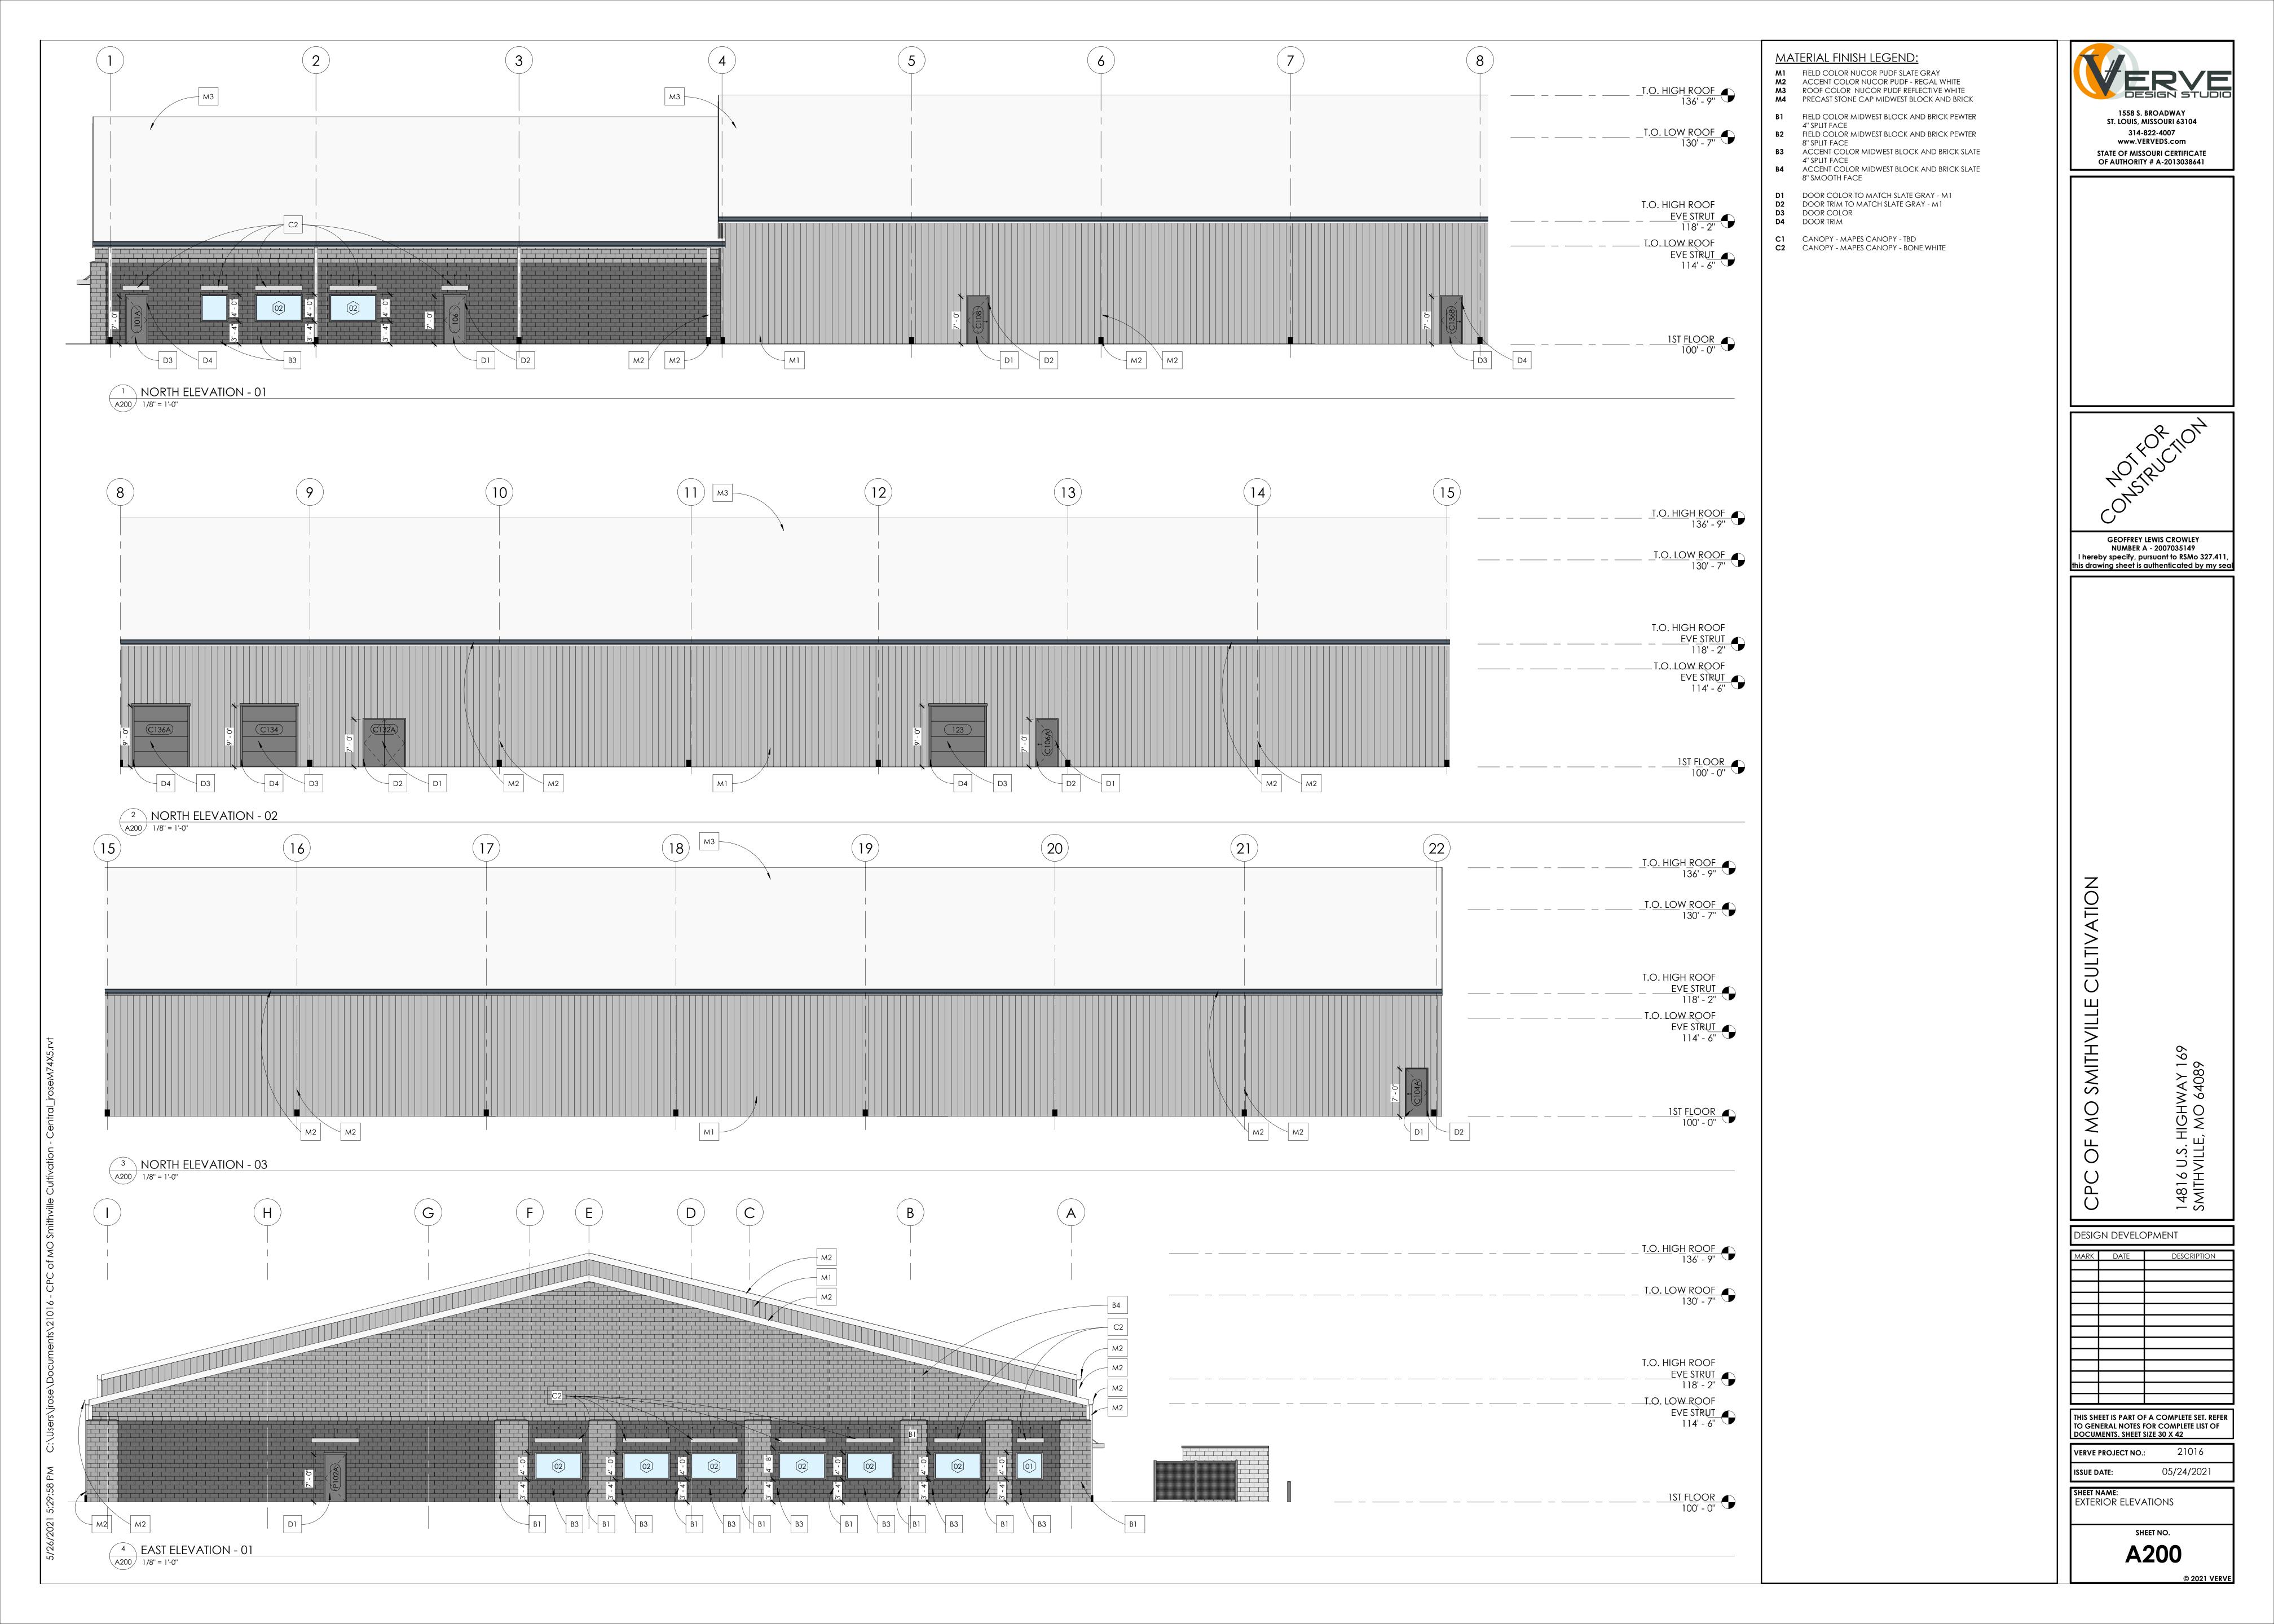

#### 17. Resolution 935, Medical Marijuana Cultivation and Manufacturing Site Plan

A Resolution approving the site plan for the Medical Marijuana Cultivation and Manufacturing facility in the First Park Industrial Park.