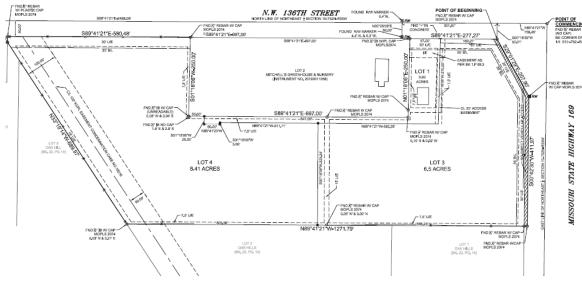

#### 16. Resolution 934, Mitchell's Greenhouse and Nursery Final Plat

A Resolution approving the final plat for Mitchell's Greenhouse and Nursey dividing Lot 1 of its' subdivision at 13500 North 169 Highway to create two additional lots with interior access.